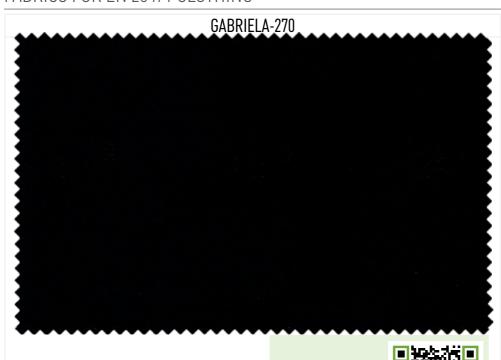

### FABRICS FOR EN 20471 CLOTHING

SCAN FOR DETAILS

SCAN FOR DETAILS

| NAME         | WEIGHT, GSM | COMPOSITION                   | FULL WIDTH | WEAVE           | FEATURES          |
|--------------|-------------|-------------------------------|------------|-----------------|-------------------|
| GABRIELA-270 | 270±5       | 100% POLYESTER                | 150 CM     | TPU 8'000/1'000 | EN 20471, WR      |
| ALBA         | 300±5       | 97% POLYESTER /<br>3% SPANDEX | 150 CM     | TWILL 2/1       | EN 20471, WR, TPU |