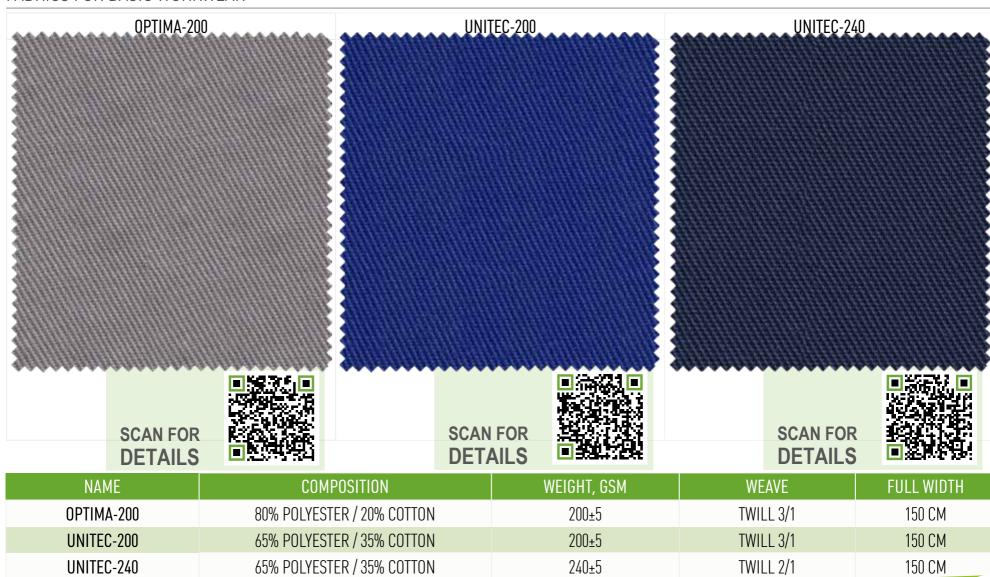

## POLYESTER | COTTON

FABRICS FOR BASIC WORKWEAR

Unitec and Optima fabrics are specially developed fabrics for workwear. Modern production technologies allow us to maintain good tensile and tearing strength properties of these farbics. Special final finishes and good quality of the dye stuff allow us to achieve high grade of color-fastness and low percentage of shrinkage.

#### FABRICS FOR BASIC WORKWEAR

### FABRICS FOR BASIC WORKWEAR

| NAME            | COMPOSITION                 | WEIGHT, GSM | WEAVE     | FULL WIDTH |
|-----------------|-----------------------------|-------------|-----------|------------|
| PROFI-265       | 51 % POLYESTER / 49% COTTON | 265±5       | TWILL 3/1 | 150 CM     |
| PROFI-265 LIGHT | 70% POLYESTER / 30% COTTON  | 265±5       | TWILL 3/1 | 150 CM     |