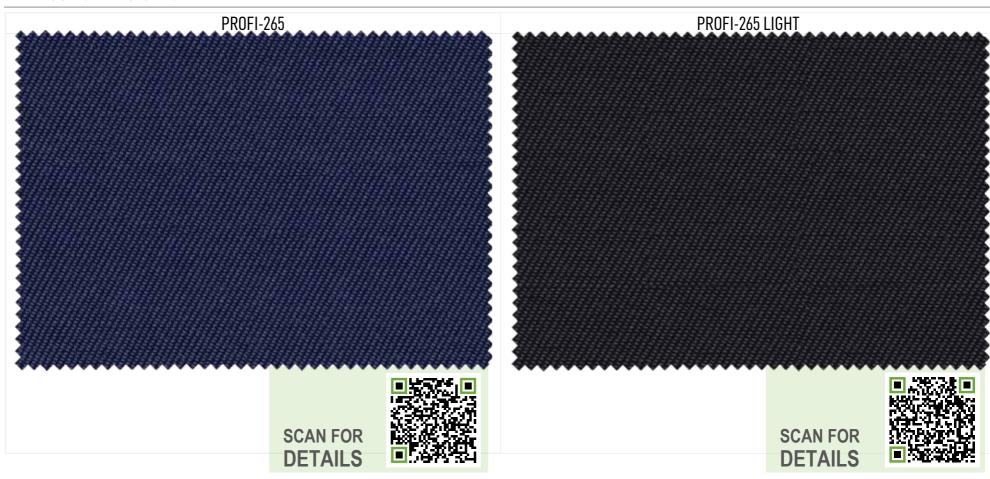

# POLYESTER | COTTON

FABRICS FOR BASIC WORKWEAR

This type poly-cotton fabrics are made from interwoven poly-cotton yarn, that provides high abrasion and pilling resistance. Polyester goes on the outer surface of the fabric to increase durability of clothing and its lifetime. Cotton yarn goes on the inner side which increases comfort of wearing.

### FABRICS FOR BASIC WORKWEAR

| NAME            | COMPOSITION                 | WEIGHT, GSM | WEAVE     | FULL WIDTH |
|-----------------|-----------------------------|-------------|-----------|------------|
| PROFI-265       | 51 % POLYESTER / 49% COTTON | 265±5       | TWILL 3/1 | 150 CM     |
| PROFI-265 LIGHT | 70% POLYESTER / 30% COTTON  | 265±5       | TWILL 3/1 | 150 CM     |