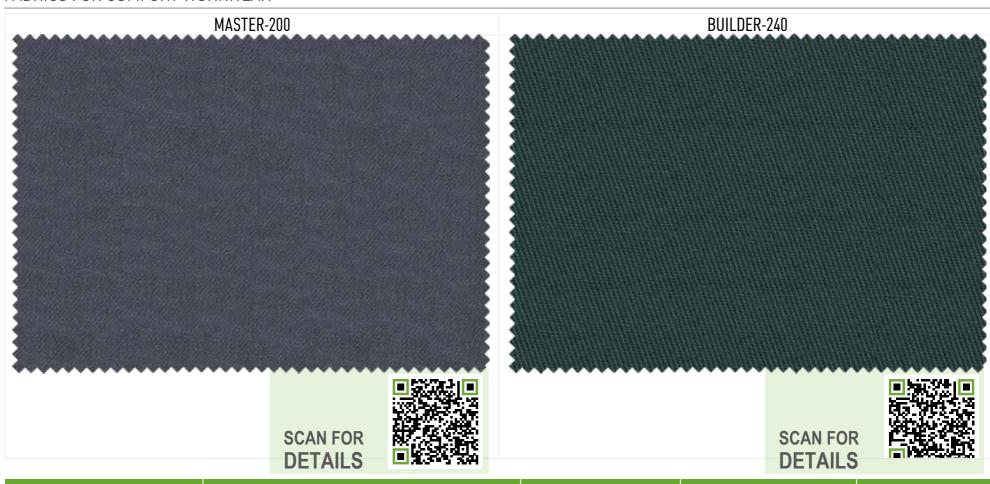

## COTTON

FABRICS FOR COMFORT WORKWEAR

Cotton fabric is 100% natural and it is traditionally used for quality and comfortable protective clothing. Our cotton fabrics are made mainly from selected ring spun yarn which provides good durability and perfect breathable characteristics.

### FABRICS FOR COMFORT WORKWEAR

| NAME        | COMPOSITION | WEIGHT, GSM | WEAVE     | FULL WIDTH |
|-------------|-------------|-------------|-----------|------------|
| MASTER-200  | 100% COTTON | 200±5       | TWILL 3/1 | 150 CM     |
| BUILDER-240 | 100% COTTON | 240±5       | TWILL 3/1 | 150 CM     |