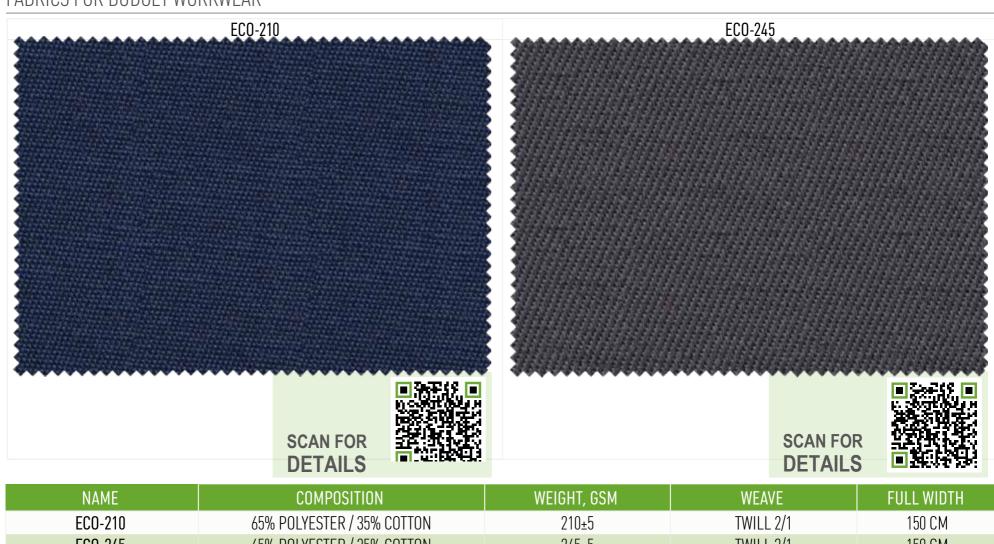

FABRICS FOR BASIC WORKWEAR (ECO)

XM Textiles company`s aim is to provide our customers with the best choice of fabrics for workwear, uniforms and protective clothing. That is why, we have launched a new line of workwear fabrics made of cotton and polyester called ECO. The ideal combination of both materials provides high durability and breathability. ECO fabric is widely used for construction and transport sectors. As an option the fabric can be made with water repellent and acid repellent finishes.

The fabric is produced both in dyed and printed types.

CARE INSTRUCTIONS:

XMTEXTILES.COM