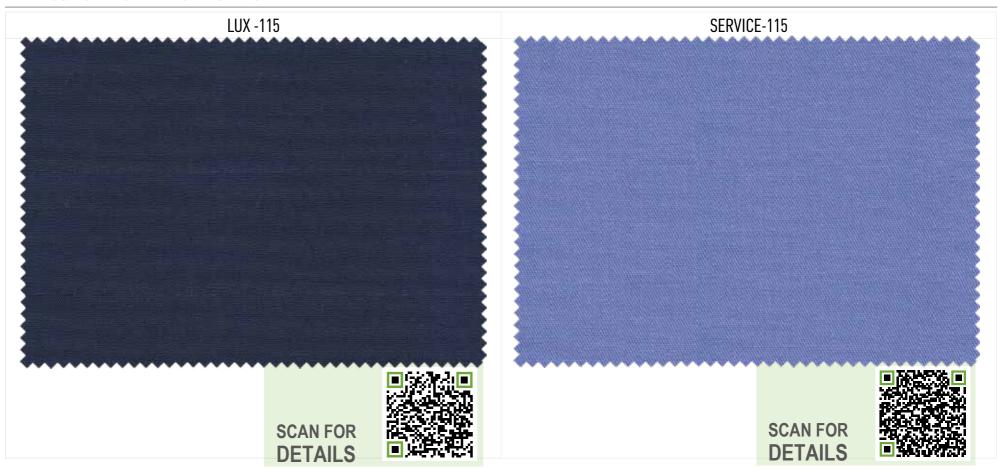

# POLYESTER | COTTON

FABRICS FOR LIGHTWEIGHT UNIFORM

LUX-115, SERVICE-115. Are very popular polyester cotton fabric used for light workwear, uniform and corporate clothing

Having either 65% Poly, 35% cotton or 55% cotton, 45% Poly blends, these fabrics are durable and comfortable to wear.

Special finished and quality dyes allow to have 4-5 grade of colorfastness, resistance to high temperature washing and shrinkage of no more than 1-3%.

We use A-grade virgin poly-cotton yarn, what let our fabrics keep shape and colour after multiple washes.

### FABRICS FOR LIGHTWEIGHT UNIFORM

| NAME        | COMPOSITION                | WEIGHT, GSM | WEAVE     | FULL WIDTH |
|-------------|----------------------------|-------------|-----------|------------|
| LUX-115     | 65% POLYESTER / 35% COTTON | 115±5       | PLAIN1/1  | 150 CM     |
| SERVICE-115 | 40% POLYESTER / 60% COTTON | 115±5       | TWILL 2/1 | 150 CM     |