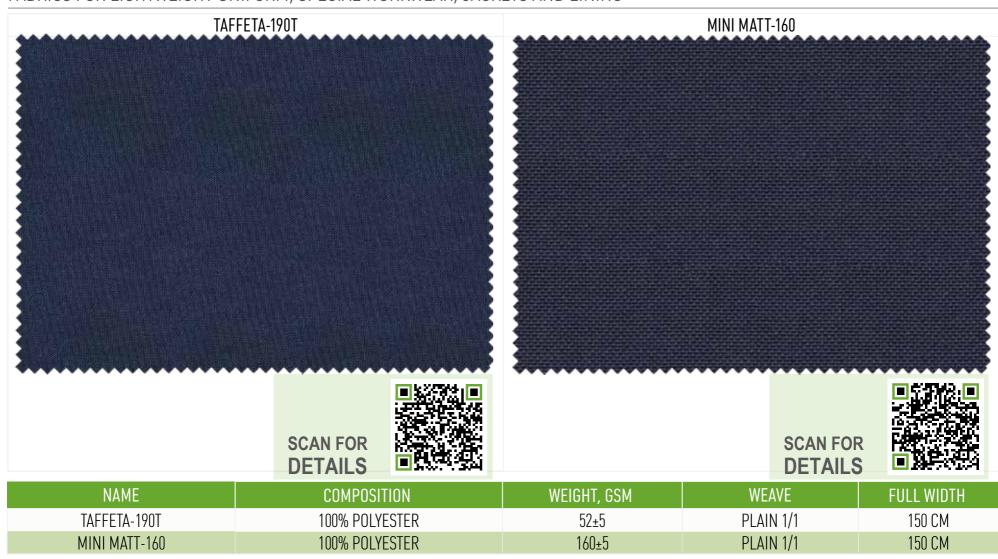

# **POLYESTER**

FABRICS FOR LIGHTWEIGHT UNIFORM,
SPECIAL WORKWEAR, JACKETS AND LINING

TAFFETA fabric is widely used as lining for work jackets and trousers. It is light and durable. We use only high grade polyester for producing our polyester fabrics. It provides the softness, elasticity and good wear resistance of fabric.

MINI MATT or OXFORD MINI MATT is a soft and comfortable polyester fabric used for uniforms of hotel and restaurant workers.

CARE INSTRUCTIONS:

### **POLYESTER**

### FABRICS FOR LIGHTWEIGHT UNIFORM, SPECIAL WORKWEAR, JACKETS AND LINING