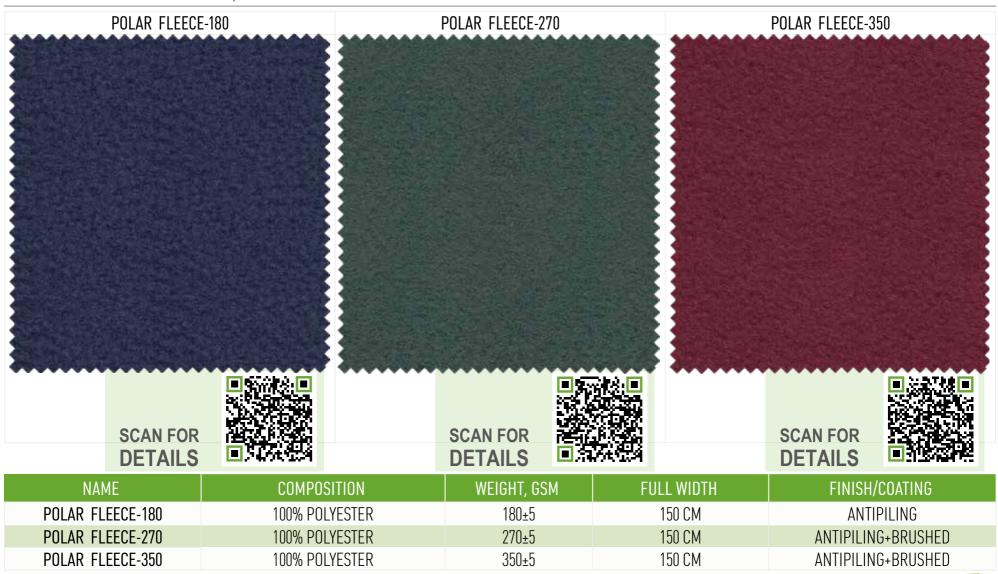

### **POLYESTER**

FLEECE FABRICS FOR JACKETS,
PULLOVERS AND LINING

Polar Fleece is synthetic material made of polyester, which does not absorb moisture, but instead helps to transport it away from the body. The workwear jackets or sport vests made from the fleece are lightweight, very warm and quite durable especially when reenforced on shoulders and elbows with additional layer of outer fabric like Oxford or Taffeta.

CARE INSTRUCTIONS:

KEEP IN COOL DRY PLACE, WITH NO DIRECT SUNLIGH

XMTEXTILES.COM

### **POLYESTER**

### FLEECE FABRICS FOR JACKETS, PULLOVERS AND LINING