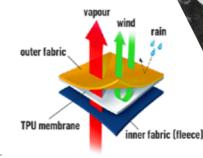

#### FABRICS FOR EN 20471 CLOTHING

All Softshell is an innovative multi-layer fabric for functional workwear. Practical and pleasant to the touch with eyecatching design, this fabric has successfully entered workwear market.

The material of the membrane consists of several layers which are firmly bonded to each other by lamination. The outer layer comprises a durable, abrasion-resistant fabric. The inner layers are more soft, good insulating and breathable. The main properties of workclothing from softshell are freedom of movement, stretching, air permeability (high water vapor transmission rate), wind and water resistance.