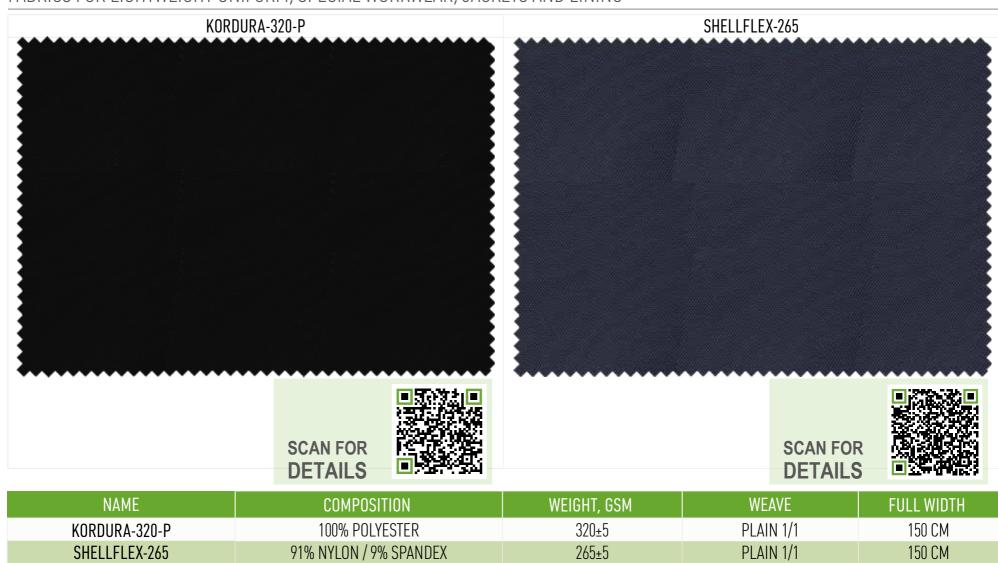

### **POLYESTER**

FABRICS FOR LIGHTWEIGHT UNIFORM,
SPECIAL WORKWEAR, JACKETS AND LINING

KORDURA-320-P is an innovative fabric made from 100% polyester. It has high durability and tear stregth, excellent abrasion resistance. Kordura-320-P can be finished, coated or laminated. This fabric can be used in wide range of products including luggage, backpacks, trousers, military wear and performance apparel.

SHELLFLEX-265 is a nylon fabric with spandex. The workwear with ShellFlex-265 quite durable especially when reenforced on shoulders and elbows. This fabric can be used in wide range of products including luggage, backpacks, trousers, special forces uniform and apparel.