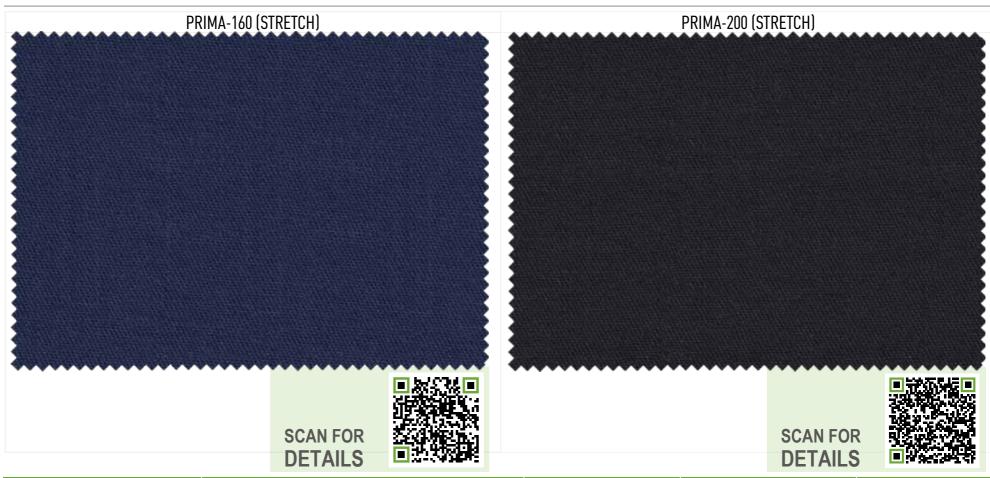

STRETCH FABRICS

Prima-160 is lightweight poly-cotton fabric. It is very comfortable to wear due to 3% of spandex, which allows it to stretch. The fabric is more durable than pure cotton what makes it a good choice for HoReCa clothing and for Corporate uniforms.

Prima-200 Stretch is a twill cotton-rich fabric with spandex. The additional 'Ulta Soft' finishing makes it ultra-comfortable to wear, while spandex adds more flexibility and gives garments a relaxed look. The fabric provides stretch fit look to office shirts, blouses and hospitality uniforms. Prima-200 is a stylish and long-lasting fabric at affordable price.

### STRETCH FABRICS

| NAME                | COMPOSITION                             | WEIGHT, GSM | WEAVE     | FULL WIDTH |
|---------------------|-----------------------------------------|-------------|-----------|------------|
| PRIMA-160 (STRETCH) | 53% COTTON / 44% POLYESTER / 3% SPANDEX | 160±5       | TWILL 2/1 | 150 CM     |
| PRIMA-200 (STRETCH) | 58% COTTON / 39% POLYESTER / 3% SPANDEX | 200±5       | TWILL 2/1 | 150 CM     |