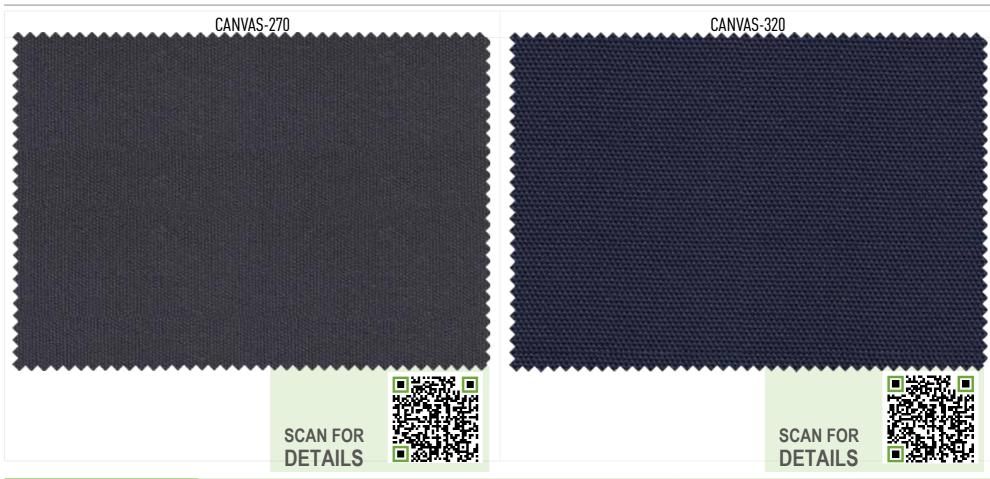

# POLYESTER | COTT

FABRICS FOR BASIC WORKWEAR

Canvas-270 is a lighter version of our super durable fabric Canvas-320. It is made of 65% polyester and 35% cotton, weights 270gsm, and it is very durable and tear-resistant (tear strength > 65N). The fabric also has canvas structure, which gives a feeling of cotton touch to a wearer. Canvas-270 best fits to the quality work jackets and work pants.

Canvas-320 is a heavy weight and an extremely durable fabric (Tear strength > 100N), with canvas structure which gives you a feeling of cotton touch.

CARE INSTRUCTIONS:

### FABRICS FOR BASIC WORKWEAR

| NAME       | COMPOSITION                | WEIGHT, GSM | WEAVE  | FULL WIDTH |
|------------|----------------------------|-------------|--------|------------|
| CANVAS-270 | 65% POLYESTER / 35% COTTON | 270±5       | CANVAS | 150 CM     |
| CANVAS-320 | 65% POLYESTER / 35% COTTON | 320±5       | CANVAS | 150 CM     |