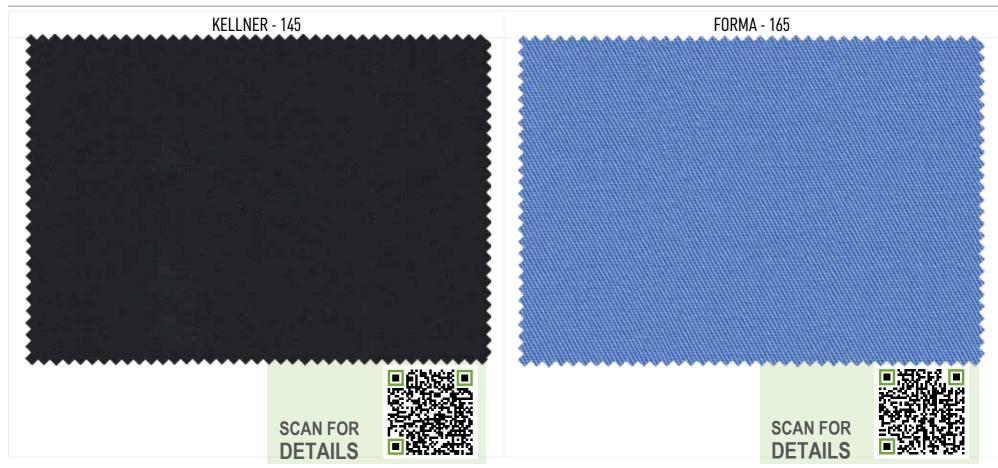

# POLYESTER | COTTON

FABRICS FOR LIGHTWEIGHT UNIFORM

KELLNER-145, FORMA-165. Are very popular polyester cotton fabric used for light workwear, uniform and corporate clothing

Having either 65% Poly, 35% cotton or 55% cotton, 45% Poly blends, these fabrics are durable and comfortable to wear.

### FABRICS FOR LIGHTWEIGHT UNIFORM

| NAME        | COMPOSITION                | WEIGHT, GSM | WEAVE     | FULL WIDTH |
|-------------|----------------------------|-------------|-----------|------------|
| KELLNER-145 | 45% POLYESTER / 55% COTTON | 145±5       | TWILL 2/1 | 150 CM     |
| FORMA-165   | 65% POLYESTER / 35% COTTON | 165±5       | TWILL 2/1 | 150 CM     |