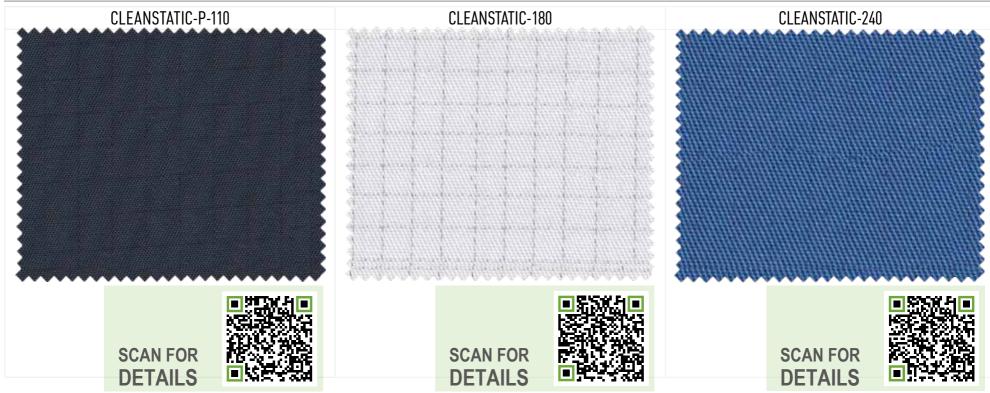

# **ANTISTATIC**

FABRICS (ESD) FOR CLEANROOM AND CAR-PAINTING CLOTHING

CleanStatic is our new serie of Antistatic fabrics consisting of one polyester fabric and two poly-cotton fabrics. They are poly-cotton fabrics CleanStatic-180 (180 gsm) and CleanStatic-240 (240 gsm), both fabrics made with 65% Polyester, 33% Cotton and 2% Antistatic carbon fibers. These Antistatic fabrics have twill weave and addition of Belltron antistatic yarn gridlocked in the surface of fabric, which makes it safe for use in Electronic components manufacturing and similar industries where ESD effect can destroy electronic components. To prevent Electrostatic Discharge (ESD) sparks, antistatic fibers safely discharge static electricity eliminating the risk of destroying of electronic microchips.

### **ANTISTATIC**

### ANTISTATIC FABRICS FOR BASIC WORKWEAR

| NAME              | WEIGHT, GSM | COMPOSITION                           | FUL WIDTH | WEAVE     | FEATURES                                           | CARE INSTRUCTION |
|-------------------|-------------|---------------------------------------|-----------|-----------|----------------------------------------------------|------------------|
| CLEANSTATIC-P-110 | 110±5       | 98% POLYESTER /<br>2% AS              | 150 CM    | PLAIN 1/1 | EN 61340-5-1:2016 (GB 12014)<br>Carbon (Belltron)  | 40 🗶 🖂 💢         |
| CLEANSTATIC-180   | 180±5       | 65% POLYESTER / 33% COTTON<br>/ 2% AS | 152 CM    | TWILL 2/1 | IEC 61340-5-1:2016 Carbon<br>(Belltron)            | W X O A P        |
| CLEANSTATIC-240   | 240±5       | 65% POLYESTER / 33% COTTON<br>/ 2% AS | 152 CM    | TWILL 2/1 | IEC 61340-5-1:2016; EN 1149-3<br>Carbon (Belltron) |                  |