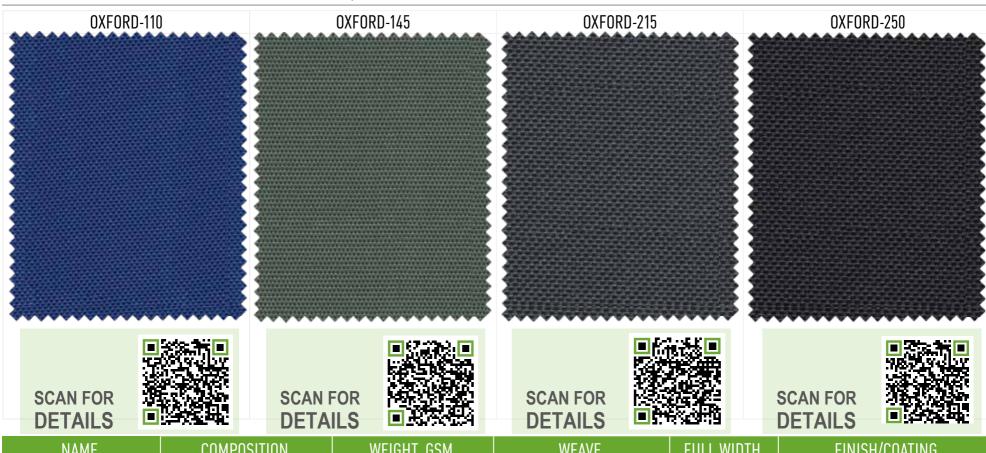

### **POLYESTER**

WATER RESISTANT FABRICS FOR RAIN JACKETS, TENTS AND BAGS

Polyester fabrics are very useful for workwear and outdoor jackets, windbreakers, rainjackets and trousers. These fabrics are very durable with high tear resistance and excellent colorfastness.

They are really easycare. We offer a broad range of optional coatings like PU (polyurethane), PVC (polyvynil chloride), PA (polyacrylate) for better protection from wind, rain and snow. We use only high grade polyester for producing our polyester fabrics. It provides the softness, elasticity and good wear resistance of fabric.

### WATER RESISTANT FABRICS FOR RAIN JACKETS, TENTS AND BAGS

| NAME       | COMPOSITION    | WEIGHT, GSM | WEAVE     | FULL WIDTH | FINISH/COATING |
|------------|----------------|-------------|-----------|------------|----------------|
| OXFORD-110 | 100% POLYESTER | 110±5       | PLAIN 1/1 | 150 CM     | WR*+PU*        |
| OXFORD-145 | 100% POLYESTER | 145±5       | PLAIN 1/1 | 150 CM     | WR*+PU*        |
| OXFORD-215 | 100% POLYESTER | 215±5       | PLAIN 1/1 | 150 CM     | WR*+PU*        |
| OXFORD-250 | 100% POLYESTER | 250±5       | PLAIN 1/1 | 150 CM     | WR*+PU*        |