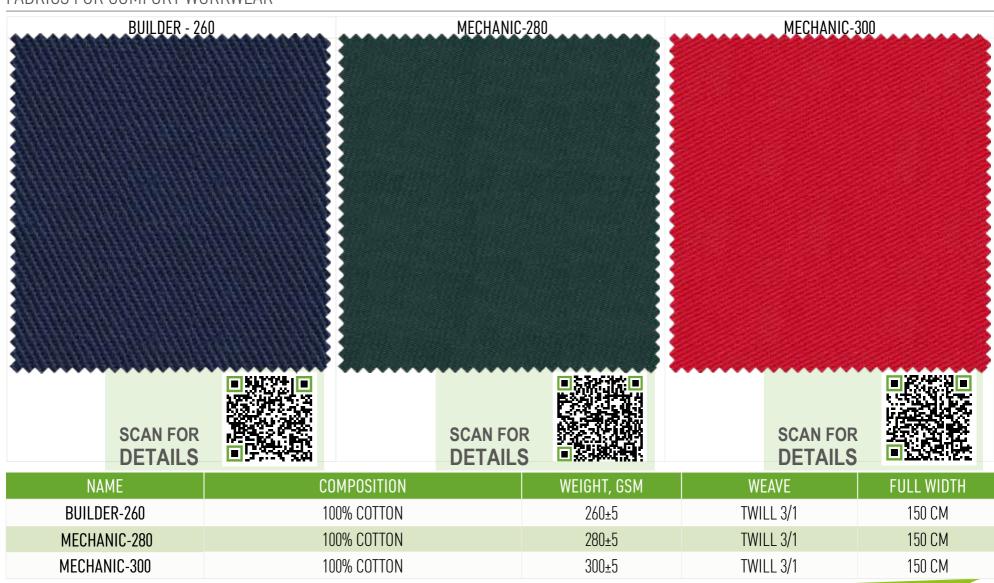

FABRICS FOR COMFORT WORKWEAR

Builder-260, Mechanic-280 and Mechanic-300 are middleweight workwear fabrics. They are made from 100% cotton that provides comfort, durability and good breathability. These fabrics are widely used for hotel's and restaurant's uniforms as well as for construction and auto-industry workwear.

CARE INSTRUCTIONS:

### COTTON

### FABRICS FOR COMFORT WORKWEAR