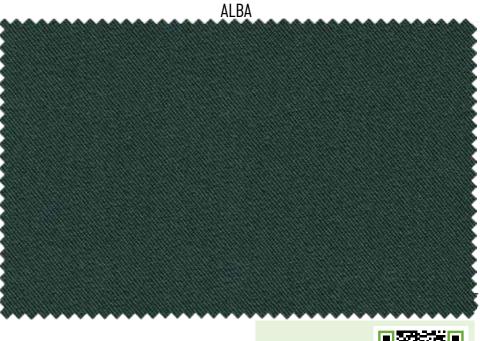

#### Alba (multi-tex) advantages:

- good wind protection;
- rain protection;
- good insulation properties;
- elasticity;
- high tear resistance;
- soft, velvety inner layer;
- high breathability;
- · excellent thermo regulation

### FABRICS FOR EN 20471 CLOTHING

SCAN FOR DETAILS

SCAN FOR DETAILS

| NAME         | WEIGHT, GSM | COMPOSITION                   | FULL WIDTH | WEAVE           | FEATURES          |
|--------------|-------------|-------------------------------|------------|-----------------|-------------------|
| GABRIELA-270 | 270±5       | 100% POLYESTER                | 150 CM     | TPU 8'000/1'000 | EN 20471, WR      |
| ALBA         | 300±5       | 97% POLYESTER /<br>3% SPANDEX | 150 CM     | TWILL 2/1       | EN 20471, WR, TPU |