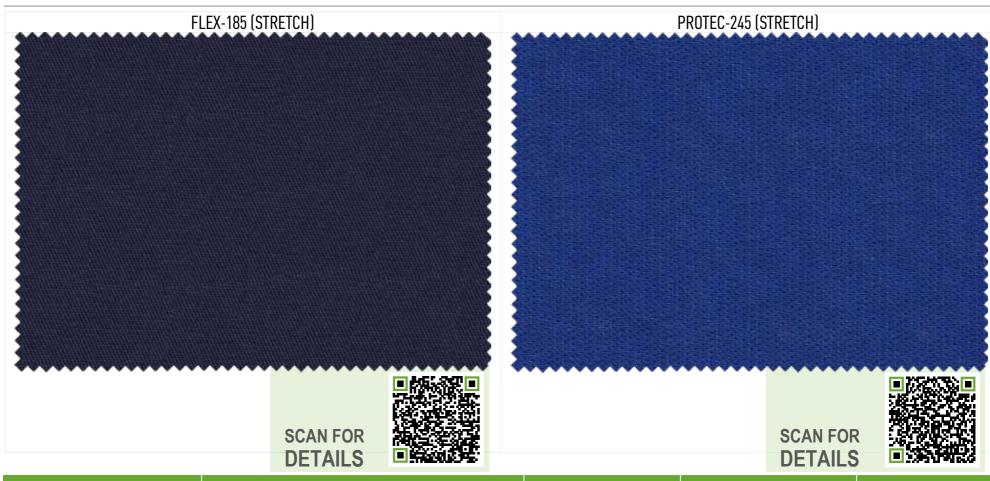

### STRETCH FABRICS

| NAME                 | COMPOSITION                         | WEIGHT, GSM | WEAVE     | FULL WIDTH |
|----------------------|-------------------------------------|-------------|-----------|------------|
| FLEX-185 (STRETCH)   | 55% COTTON/ 37% POLYESTER / 8% PBT  | 185±5       | TWILL 2/1 | 150 CM     |
| PROTEC-245 (STRETCH) | 33% COTTON/ 57% POLYESTER / 10% PBT | 245±5       | TWILL 2/1 | 150 CM     |